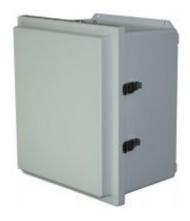

## Type 4X Fiberglass Junction Box PJHD Series

**Heavy Duty PJ Snap Latch** 

## **Application**

- Ideal to insulate and house off grid solar batteries or remote monitoring equipment in outdoor applications
- Especially well suited for high temperature or corrosive environment
- Protects from UV, dirt, dust, oil and water
- Moulded in UV stabilized ultraguard FRP material, with 316 stainless hardware

## **Features**

- Increased wall thickness of .200" (5mm)
- Pad lockable snap latches
- · Gasket made of closed cell neoprene core encased in a continuous channel

- Body = 18.24" H x 16.24" W x 10.13" D
- Body and Lid overall Height = 12.1"
- Optional Inner Panels
- P1868 (white painted steel)
- F1868 (fiberglass)
- A1868 (un-finished aluminum)